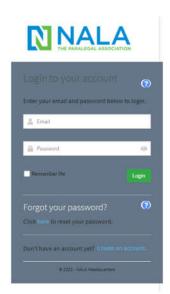

In the event an association does not have a NALA Liaison, the President is assigned the Manager role. To pay the annual affiliation fee online:

- 1. The NALA Liaison or the President should login to your individual NALA account, accessing the NALA Portal at https://portal.nalamember.com/
- Enter your email and password. If this is the first time you have logged into your account, Password1 is your temporary password. After you enter it, you will be required to change your password. Be sure to use your primary email account as your login. You can also obtain a link to reset your password.