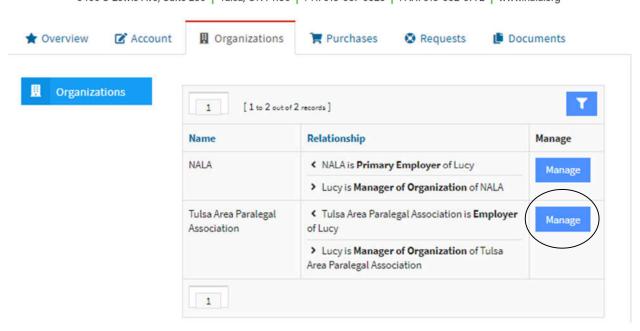

3. On the Organizations tab, you can see affiliated association information on the right of the window. Click **Manage**.

6450 S Lewis Ave, Suite 250 | Tulsa, OK 74136 | PH: 918-587-6828 | FAX: 918-582-6772 | www.nala.org