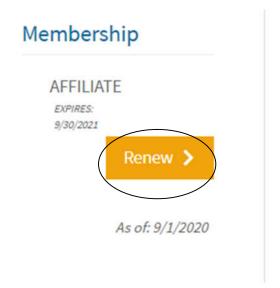

## 4. Then click Renew

- 5. With the Renew membership displayed, select affiliate membership, then click review & checkout to proceed to the checkout screen.
- 6. Follow the prompts for payment information and submit the payment. Once you click Submit Payment, you will be provided an opportunity to review the payment and ensure the information is accurate. Once you click Checkout, the Order Summary window opens.