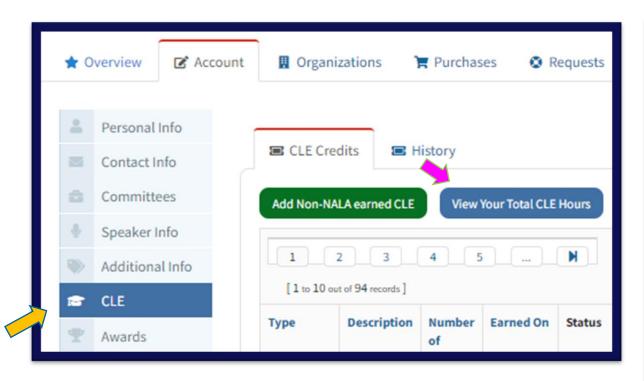

---------------|---|----|---|----------|
| ■ Education Credit Type: *  |   |    |   |          |
| Non-Substantive             |   | -  |   |          |
| Description: *              |   |    |   |          |
| Excel for Paralegals        |   |    |   |          |
|                             |   | // |   |          |
| Number of Credits Earned: * |   |    |   | ۶ 🔻      |
| 1.5                         |   |    | ļ | <b>,</b> |
|                             |   |    | ŀ |          |
| 2/16/2023 <b>m</b>          |   |    | ŀ |          |
|                             | ÷ |    | ↲ |          |



# NALA Sponsored CLE (automatically uploads into your CLE account)





### How To's





#### **How To Enter Your CLE**







#### **Two-Category Entries**





#### How To View Your Total CLE







#### How To Verify Your Certification





## **CLE Audits**





#### **CLE Audit Request**





#### **CLE Audit Location**







#### **CLE Audit Documents and Deadline**

Course transcript

Certificate of attendance

Course description

Employer or sponsor verification





### **NALA Courtesy Reminders**





#### Recertification Courtesy Reminder







#### **Update Your NALA Contact Information**





# It Is Time to Recertify... In Five Years!





#### Recertification Affidavit and Fee





#### Your New Certificate Is On The Way



THIS CERTIFICATION HAS BEEN EARNED BY

Your Name

This certification serves as a proud acknowledgment that the aforementioned has successfully passed the required knowledge and skills examination necessary to provide certified paralegal service