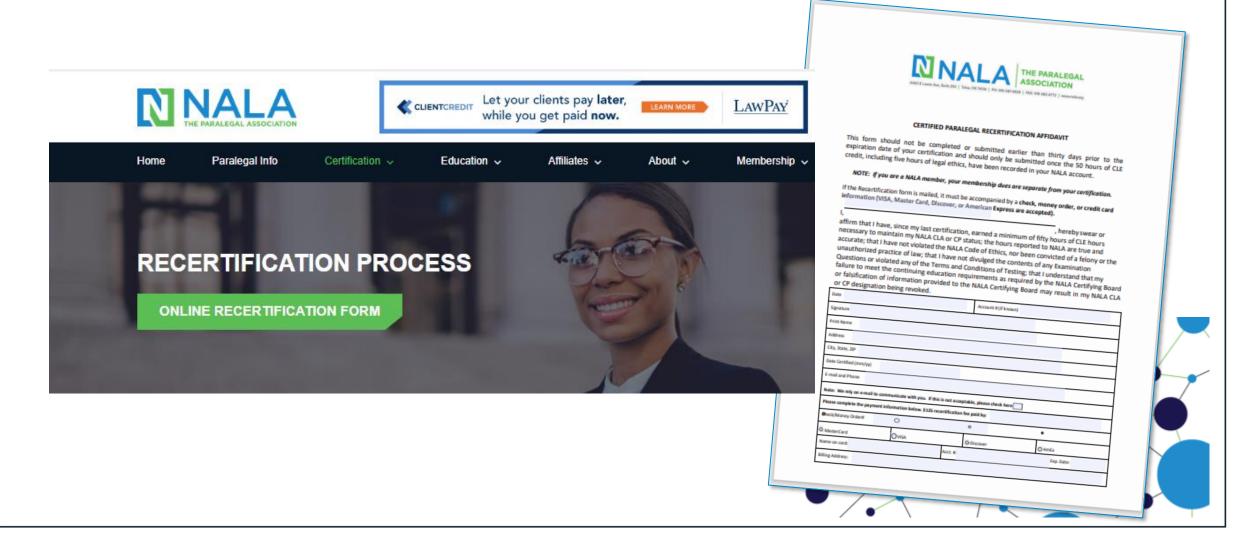

# It Is Time to Recertify... In Five Years!

#### Recertification Affidavit and Fee