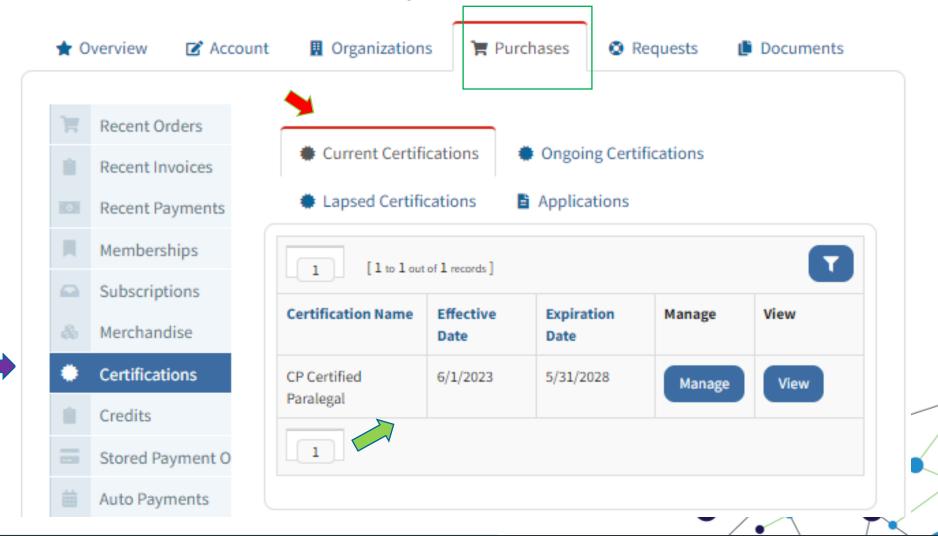

Education Credit Type: *  |   |    |   |          |
| Non-Substantive             |   | -  |   |          |
| Description: *              |   |    |   |          |
| Excel for Paralegals        |   |    |   |          |
|                             |   | // |   |          |
| Number of Credits Earned: * |   |    |   | ۶ 🔻      |
| 1.5                         |   |    | ļ | <b>,</b> |
|                             |   |    | ŀ |          |
| 2/16/2023 <b>m</b>          |   |    | ŀ |          |
|                             | ÷ |    | ↲ |          |



# NALA Sponsored CLE (automatically uploads into your CLE account)





### How To's





#### **How To Enter Your CLE**







#### **Two-Category Entries**





#### How To View Your Total CLE







#### How To Verify Your Certification





## **CLE Audits**





#### **CLE Audit Request**





#### **CLE Audit Location**







#### **CLE Audit Documents and Deadline**

Course transcript

Certificate of attendance

Course description

Employer or sponsor verification





### **NALA Courtesy Reminders**





#### Recertification Courtesy Reminder







#### **Update Your NALA Contact Information**





# It Is Time to Recertify... In Five Years!





#### Recertification Affidavit and Fee





#### Your New Certificate Is On The Way



THIS CERTIFICATION HAS BEEN EARNED BY

Your Name

This certification serves as a proud acknowledgment that the aforementioned has successfully passed the required knowledge and skills examination necessary to provide certified paralegal services and has therefore earned the right to use t