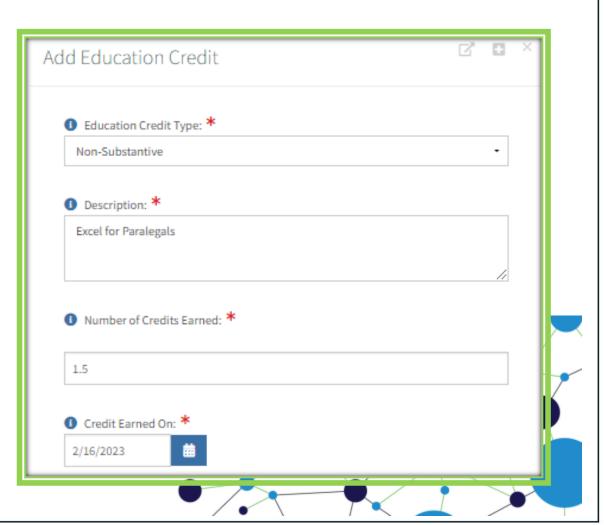

#### **Enter Your CLE**

| Add Education Credit        | ď |    | × |          |
|-----------------------------|---|----|---|----------|
| ■ Education Credit Type: *  |   |    |   |          |
| Non-Substantive             |   | -  |   |          |
| Description: *              |   |    |   |          |
| Excel for Paralegals        |   |    |   |          |
|                             |   | // |   |          |
| Number of Credits Earned: * |   |    |   | ۶ 🔻      |
| 1.5                         |   |    | ļ | <b>,</b> |
|                             |   |    | ŀ |          |
| 2/16/2023 <b>m</b>          |   |    | ŀ |          |
|                             | ÷ |    | ↲ |          |