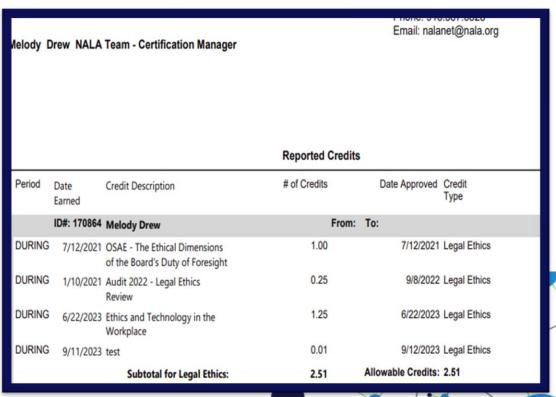

#### How To Verify Your Certification

#### **CLE Audit Documents and Deadline**

Course transcript

Certificate of attendance

Course description

Employer or sponsor verification