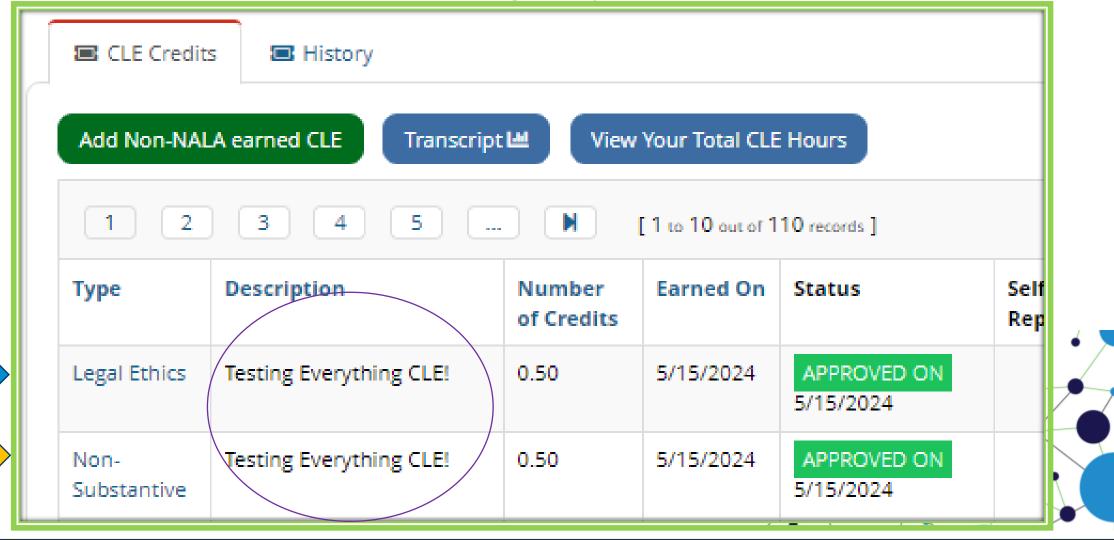

|    | × |          |
|-----------------------------|---|----|---|----------|
| ■ Education Credit Type: *  |   |    |   |          |
| Non-Substantive             |   | -  |   |          |
| Description: *              |   |    |   |          |
| Excel for Paralegals        |   |    |   |          |
|                             |   | // |   |          |
| Number of Credits Earned: * |   |    |   | ۶ 🔻      |
| 1.5                         |   |    | ļ | <b>,</b> |
|                             |   |    | ŀ |          |
| 2/16/2023 <b>m</b>          |   |    | ŀ |          |
|                             | ÷ |    | ↲ |          |



# NALA Sponsored CLE (automatically uploads into your CLE account)





### How To's





#### **How To Enter Your CLE**







#### **Two-Category Entries**





#### How To View Your Total CLE







#### How To Verify Your Certification





## **CLE Audits**





#### **CLE Audit Request**





#### **CLE Audit Location**







#### **CLE Audit Documents and Deadline**

Course transcript

Certificate of attendance

Course description

Employer or sponsor verification





### **NALA Courtesy Reminders**





#### Recertification Courtesy Reminder







#### **Update Your NALA Contact Information**





# It Is Time to Recertify... In Five Years!





#### Recertification Affidavit and Fee





#### Your New Certificate Is On The Way



THIS CERTIFICATION HAS BEEN EARNED BY

Your Name

This certification serves as a proud acknowledgment that the aforementioned has successfully passed the required knowledge and skills examination necessary t