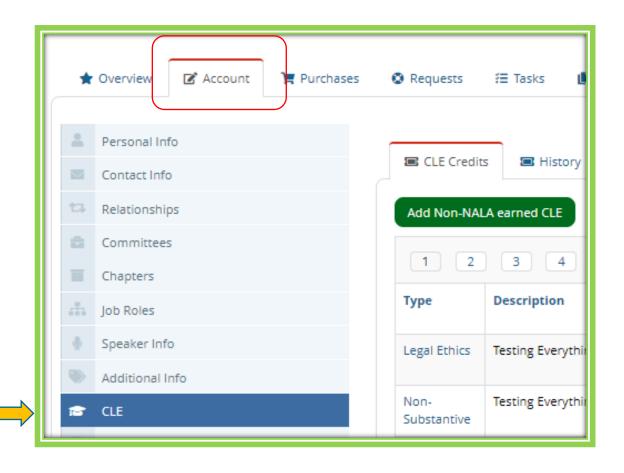

tal health

Communications





#### \*\*Technology Sessions

Substantive

- Cybersecurity
- E-Discovery
- Data privacy
- Litigation holds

Nonsubstantive

- Technology for the law office
- Software demos
- Word/Excel/PowerPoint tips and tricks
- Apps for trial practice





#### **CLE Opportunities**



Complete online and in-person courses offered by NALA, affiliated associations, bar associations, or seminar providers



Teach a paralegal program or a session at a CLE seminar



Participate in online educational programs



Complete a class at an accredited college or accredited community college



Achieve a NALA ACP\* credential or complete a NALArecognized state credentialing program (i.e. in CA, FL, LA, TX)





#### Entering CLE into your NALA Account





#### **Enter Your CLE**



| Add Education Credit        | ď |    | × |          |
|-----------------------------|---|----|---|----------|
| ■ Education Credit Type: *  |   |    |   |          |
| Non-Substantive             |   | -  |   |          |
| Description: *              |   |    |   |          |
| Excel for Paralegals        |   |    |   |          |
|                             |   | // |   |          |
| Number of Credits Earned: * |   |    |   | ۶ 🔻      |
| 1.5                         |   |    | ļ | <b>,</b> |
|                             |   |    | ŀ |          |
| 2/16/2023 <b>m</b>          |   |    | ŀ |          |
|                             | ÷ |    | ↲ |          |



# NALA Sponsored CLE (automatically uploads into your CLE account)





### How To's





#### **How To Enter Your CLE**