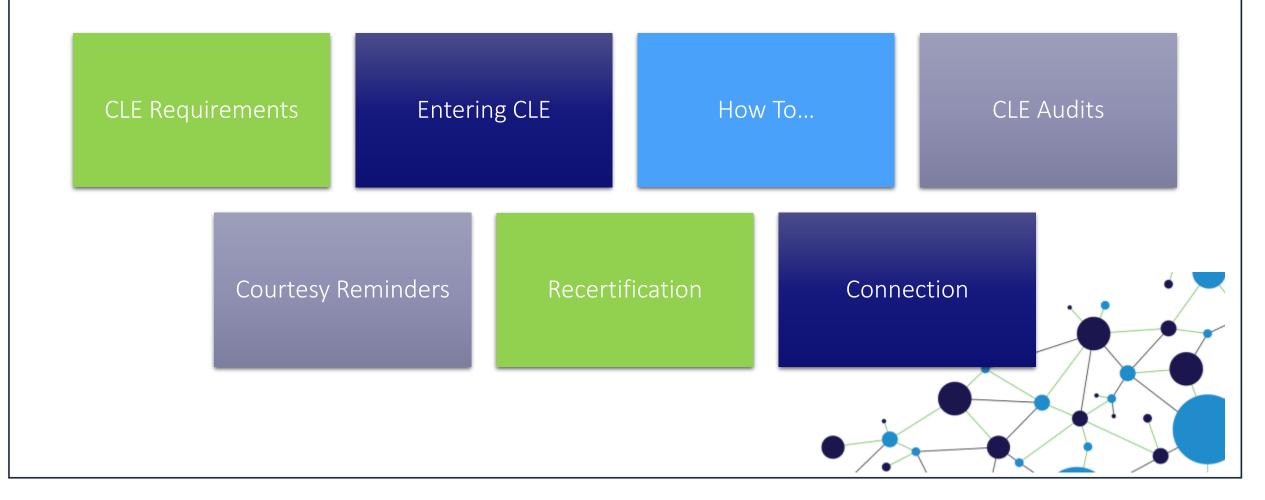

# Learning Objectives

| Continuing Legal<br>Education (CLE)<br>Requirement | Entering CLE                          | How To's                                  |  |
|----------------------------------------------------|---------------------------------------|-------------------------------------------|--|
| Understanding<br>What a CLE<br>Audit Is            | Courtesy<br>Reminders                 | Recertifying Your<br>CP/ACP<br>Credential |  |
| Connect With Us                                    | Reviewing What<br>You Have<br>Learned | Q & A                                     |  |