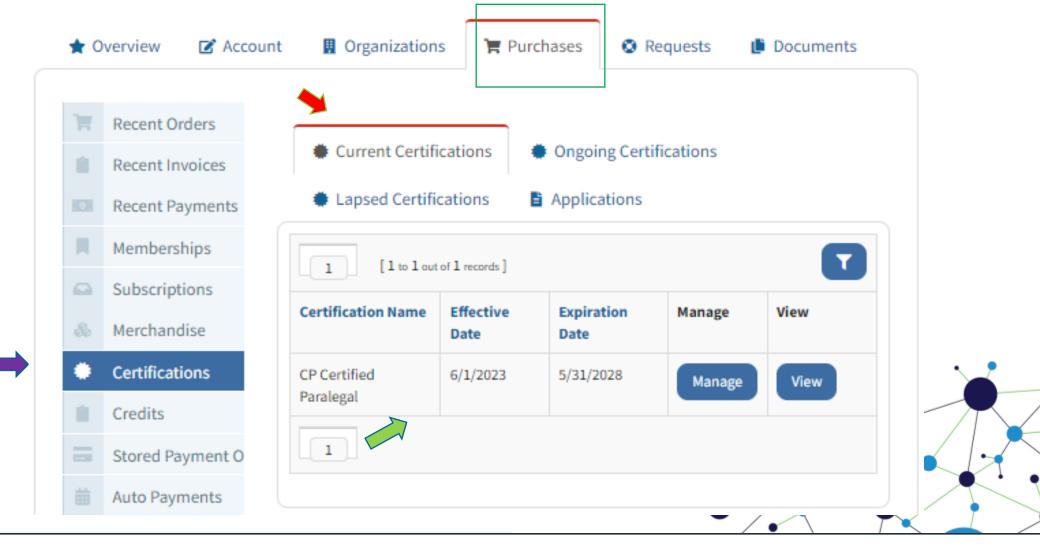

|
|          | Additional Info              | Substantive         | Development - li<br>Passwords, MFA   |
| 8        | CLE                          | Non-<br>Substantive | Certification Cor<br>Everything CLE! |

| Add Education Credit             | E × |  |
|----------------------------------|-----|--|
| Education Credit Type: *         |     |  |
| Non-Substantive                  | •   |  |
| O Description: *                 |     |  |
| Excel for Paralegals             |     |  |
|                                  | 11  |  |
| 1 Number of Credits Earned: *    |     |  |
| 1.5                              |     |  |
| Credit Earned On:      2/16/2023 |     |  |
|                                  | >   |  |



#### How To View Your Total CLE





## How To Verify Your Certification





# **CLE Audits**





## CLE Audit Request





## **CLE Audit Location**

| ote Reminder                                             | ×  | Add CLE                                                                        | View Your Tota                                                   |                         |            |                          | Show 10 pe       | r Page |
|----------------------------------------------------------|----|--------------------------------------------------------------------------------|------------------------------------------------------------------|-------------------------|------------|--------------------------|------------------|--------|
| Audit 2022 - Legal Ethics Review                         |    | 1 2 3 4 5 N Show 10 per Page<br>[1 to 1