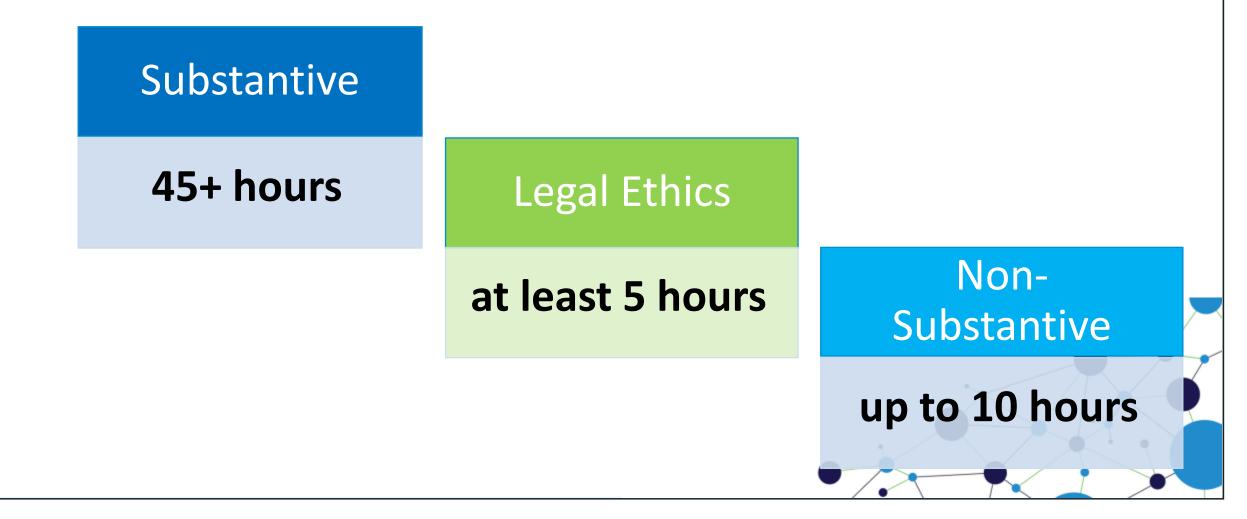

# Continuing Legal Education Requirements (CLE)

#### **Continuing Legal Education (CLE) Requirements**

#### Substantive

## Legal Ethics

## Non-Substantive