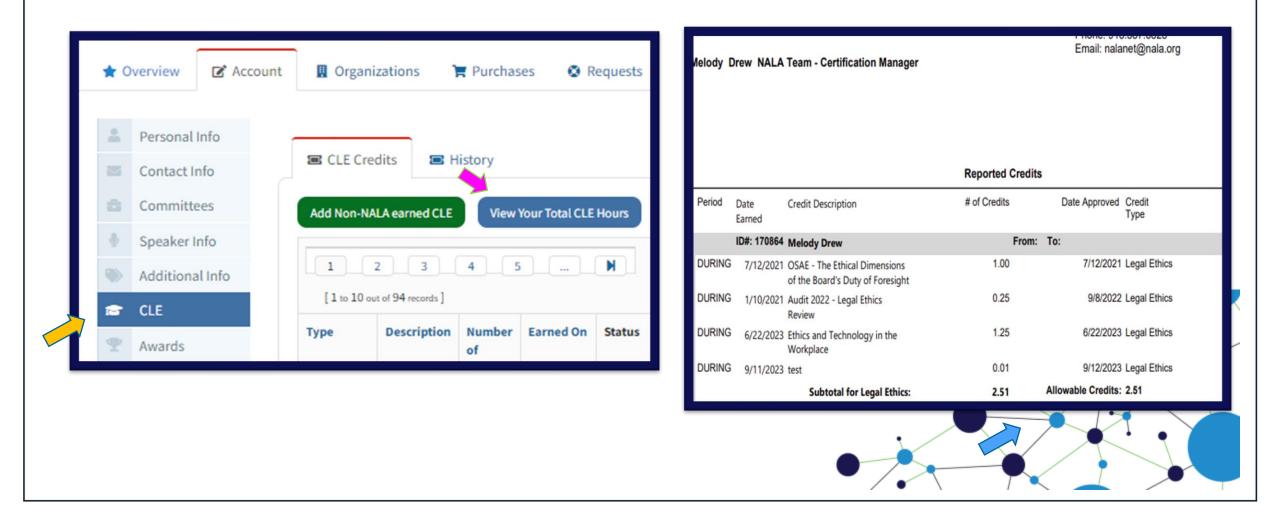

#### How To View Your Total CLE

## **CLE Audit Location**

| ote Reminder                                             | ×  | Add CLE                                                                        | View Your Tota                                                   |                         |            |                          | Show 10 pe       | r Page |
|----------------------------------------------------------|----|--------------------------------------------------------------------------------|------------------------------------------------------------------|-------------------------|------------|--------------------------|------------------|--------|
| Audit 2022 - Legal Ethics Review                         |    | 1 2 3 4 5 N Show 10 per Page<br>[1 to 10 out of 69 records]<br>A-I L-M O-S T-W |                                                                  |                         |            |                          |                  |        |
| o not show this message again                            | bo | Туре                                                                           | Description                                                      | Number<br>of<br>Credits | Earned On  | Status                   | Self<br>Reported | Docι   |
| ated mdrew@nata.org<br>9/8/2022<br>Iified mdrew@nata.org | с  | Non-<br>Substantive                                                            | A Crash<br>Course for the<br>First-Time<br>Manager or            | 6.00                    | 9/21/2021  | APPROVED ON<br>9/23/2021 | Yes              |        |
| 9/8/2022                                                 | ОК | Non-<br>Substantive                                                            | Supervisor<br>A-ODW1802 -<br>Dealing with<br>Difficult<br>People | 1.00                    | 11/20/2018 | APPROVED ON<br>6/10/2019 | Yes              |        |
|                                                          |    | Legal Ethics                                                                   | Audit 2022 -<br>Legal Ethics<br>Review                           | 0.2                     | 1/10/2021  | APPROVED ON<br>9/8/2022  | Yes              | Ę      |
|                                                          |    |                                                                                |                                                                  |                         |            |                          |                  |        |