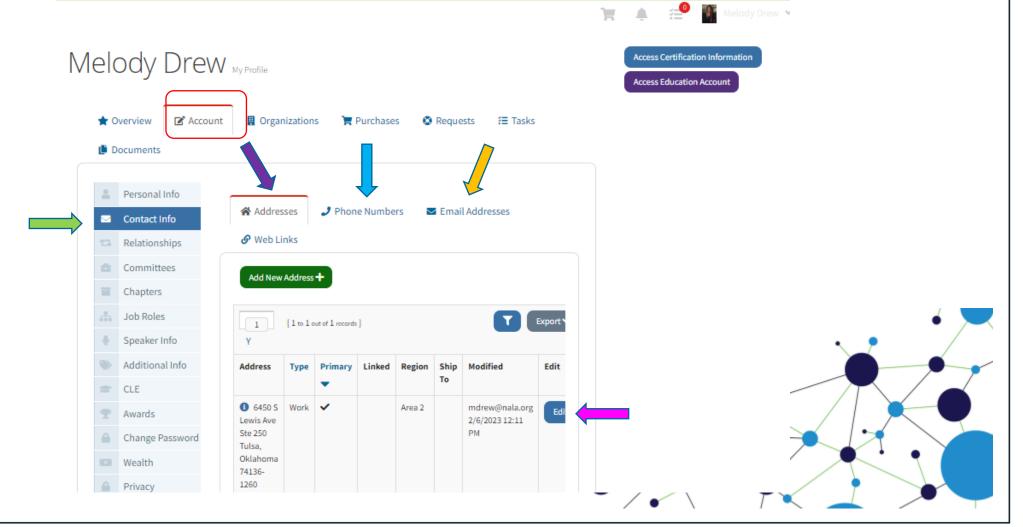

|
|                                                          |    | Legal Ethics                                                                   | Audit 2022 -<br>Legal Ethics<br>Review                           | 0.2                     | 1/10/2021  | APPROVED ON<br>9/8/2022  | Yes              | Ę      |
|                                                          |    |                                                                                |                                                                  |                         |            |                          |                  |        |



## **CLE Audit Documents and Deadline**





# NALA Courtesy Reminders





## CP/ACP Recertification Courtesy Reminder







## **Update Your NALA Contact Information**





# It Is Time to Recertify... In Five Years!





## **CP/ACP** Recertification Affidavit and Fee





NALA THE PARALEGAL ASSOCIATION



#### Your New CP/ACP Certificate Is On The Way





VISIT OUR WEBSILE AT

WWW.NALA.ORG

#### **Connect With Us**





WRITE US AT CLE@NALA.ORG CALL US AT 918-587-6828



#### **Reviewing What You Have Learned**





# Thank you