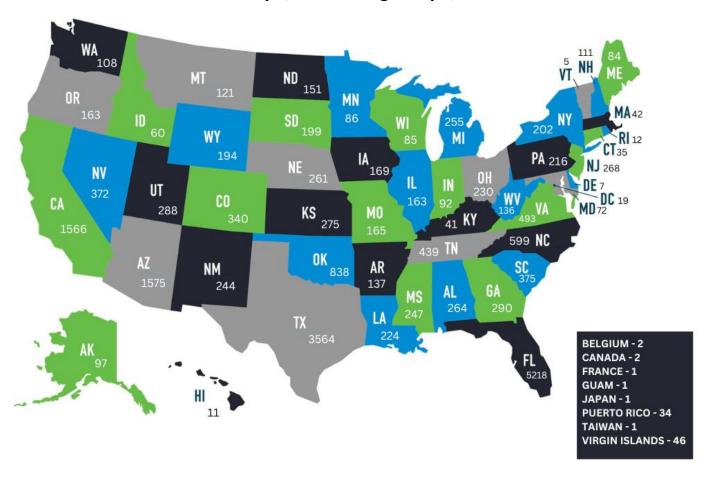

## CP® Examination Data States Represented at Time of Certification January 1, 1977 through May 1, 2025

| Total Certified Paralegals since         | 21,295 |
|------------------------------------------|--------|
| January 1, 1977                          |        |
| <b>Total Active Certified Paralegals</b> | 6,728  |
| as of May 1, 2025                        |        |