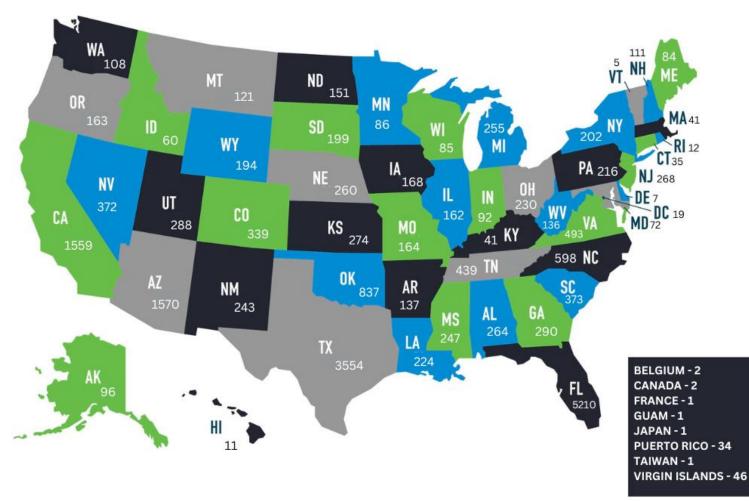

CP<sup>®</sup> Examination Data States Represented at Time of Certification January 1, 1977 through March 31, 2025

| Total Certified Paralegals since  | 21,252 |
|-----------------------------------|--------|
| January 1, 1977                   |        |
| Total Active Certified Paralegals | 6,728  |
| as of March 31, 2025              |        |