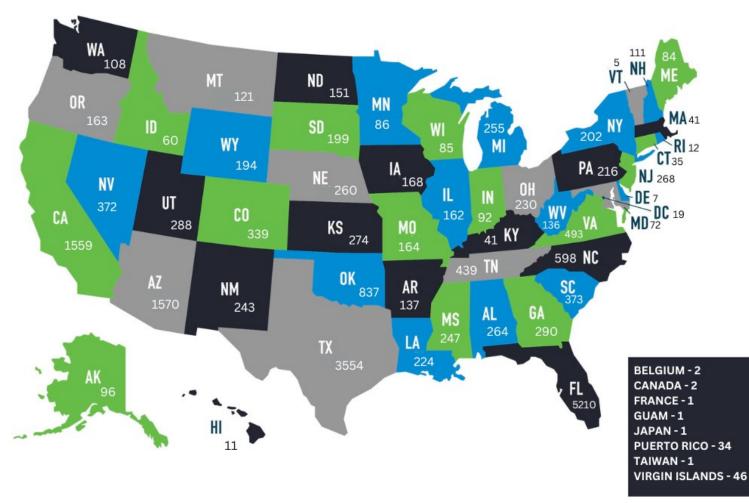

CP<sup>®</sup> Examination Data States Represented at Time of Certification January 1, 1977 through January 1, 2025

| Total Certified Paralegals since  | 21,252 |
|-----------------------------------|--------|
| January 1, 1977                   |        |
| Total Active Certified Paralegals | 6,863  |
| as of January 1, 2025             |        |