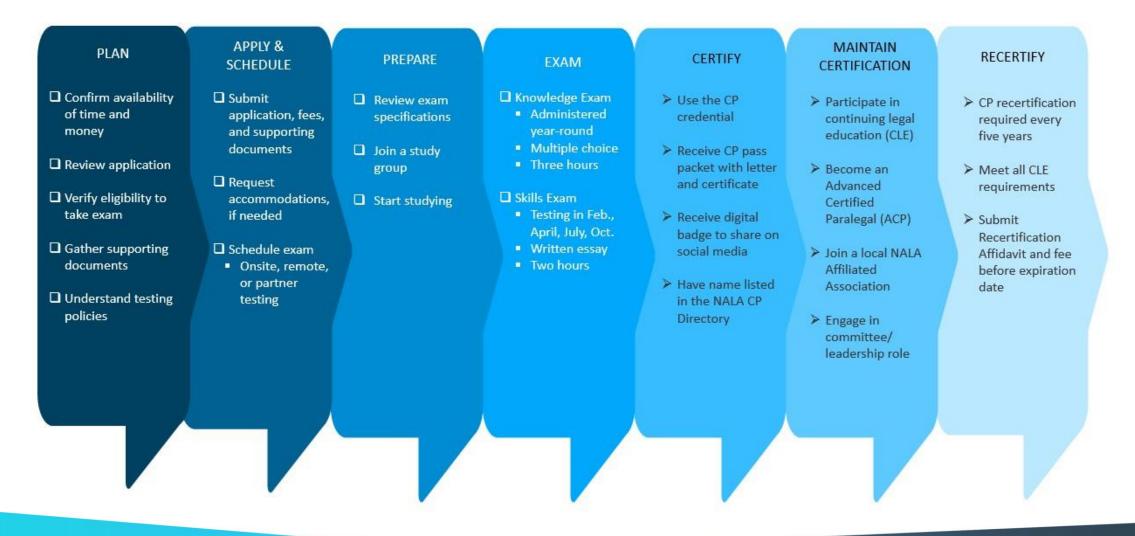

### NALA CERTIFICATION PROCESS

Does the NALA CP Certification fit your career goals?

#### PRE-CERTIFICATION

#### CERTIFICATION

If you are currently enrolled in or graduated from a Paralegal Program