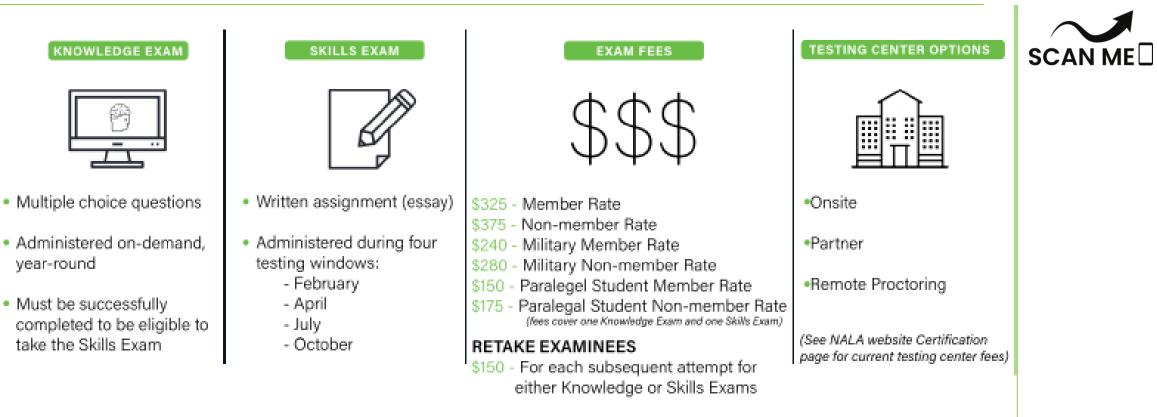

## **TESTING CENTER FEES**

### **Onsite Testing**

- Knowledge Exam \$67
- Skills Exam \$60

### **Partner Testing**

(employer, military base, or school)

- Knowledge Exam \$20
- Skills Exam \$20

### Remote Proctoring

• Knowledge Exam \$50

# **EXAM SPECIFICATIONS THROUGH 2023**

• United States Legal System

• Civil Litigation

• Contracts

- Corporate/Commercial Law
- Criminal Law and Procedure
- Estate Planning and Probate
  - Real Estate and Property
    - Torts

• Professional and Ethical Responsibility

**Skills Exam** 

- Writing
- Critical Thinking