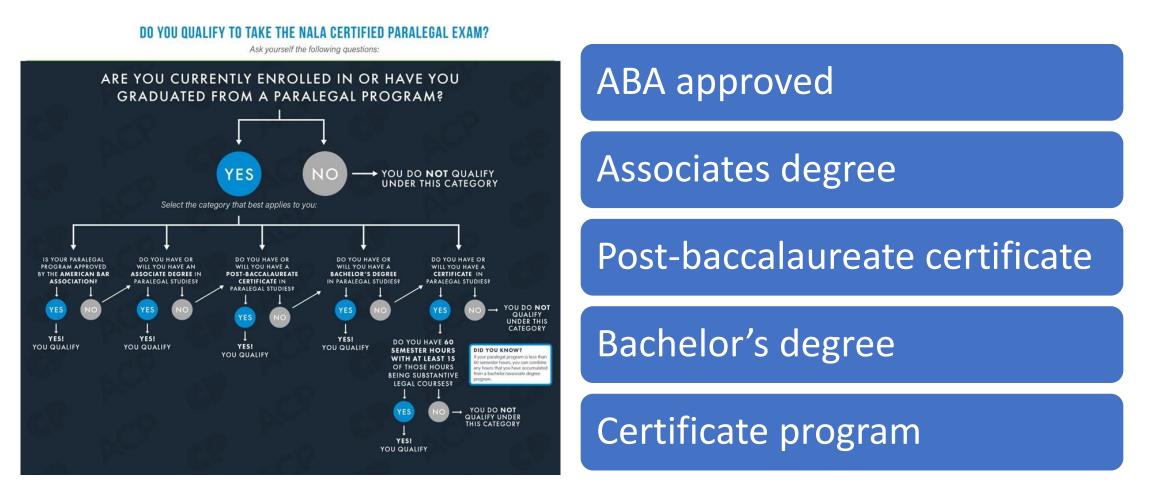

#### CERTIFICATION

If you are currently enrolled in or graduated from a Paralegal Program

## Supporting Documentation Category 1

### Student Applicant:

- Student Waiver form
- Program Director's signature
- Final transcript due date listed on the Student Waiver form

### Standard Applicant:

• Official transcript(s)

## Military Applicant:

- Official transcript(s)
- Proof of military status

\*Note: An official letter of completion or a copy of your diploma may also be submitted for review if the transcript is not attainable. However, we must be able to determine your eligibility.