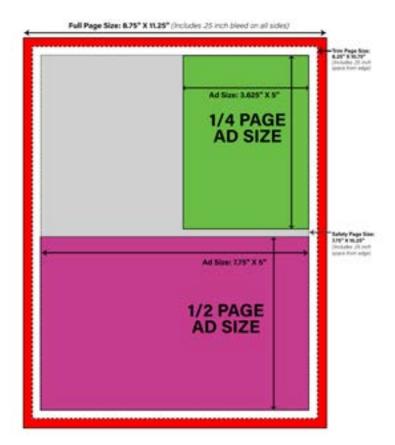

# PRINTED ARTWORK SPECIFICATIONS

PDF artwork that does not follow the specifications outlined will be returned for reformatting.

# Full Trim Page Size (4-color):

**8.25" X 10.75"** (include .25 inch bleed)

Safety Size: 7.75" X 10.25"

# 1/2 Page Size (4-color):

7.75" X 5" (bleeds are not permitted)

# 1/4 Page Size (4-color):

**3.625" X 5"** (bleeds are not permitted)